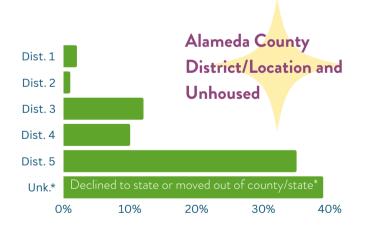

## 91%

of parents did not know or declined to state which county district they lived in before becoming unhoused. Often due to a parent not wanting to jeopardize the stability of a host housing situation.