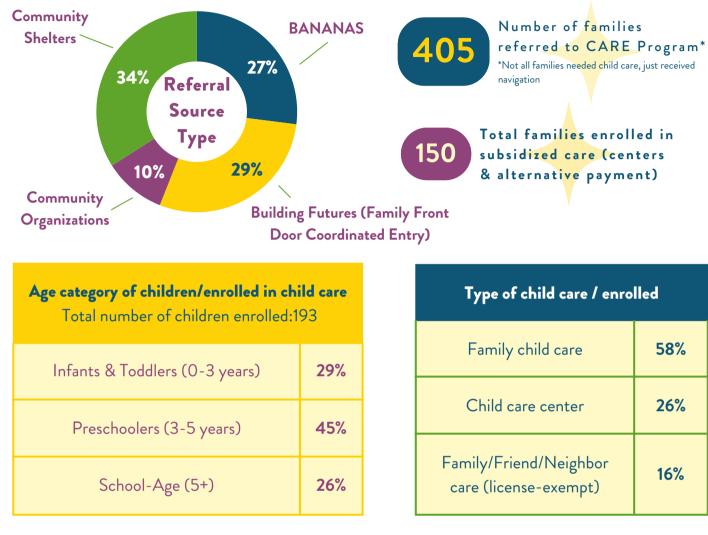

## Support for Unhoused Families with Young Children: CARE Data Summary 2018-2023