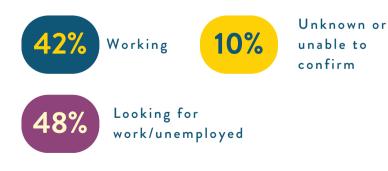

## Support for Unhoused Families with Young Children: CARE Data Summary 2018-2023



## Employment Status of CARE Parents









## Support for Unhoused Families with Young Children: CARE Data Summary (Cont'd)



| Housing status of CARE parents (by end of June 2023)      |     |  |
|-----------------------------------------------------------|-----|--|
| CARE families are unhoused                                | 80% |  |
| CARE families became housed<br>by end of last fiscal year | 10% |  |
| Unknown or unable to confirm                              | 10% |  |

## 91%

of parents did not know or declined to state which county district they lived in before becoming unhoused. Often due to a parent not wanting to jeopardize the stability of a host housing situation.



| Housing Categories     |     |                             |     |
|------------------------|-----|-----------------------------|-----|
| She